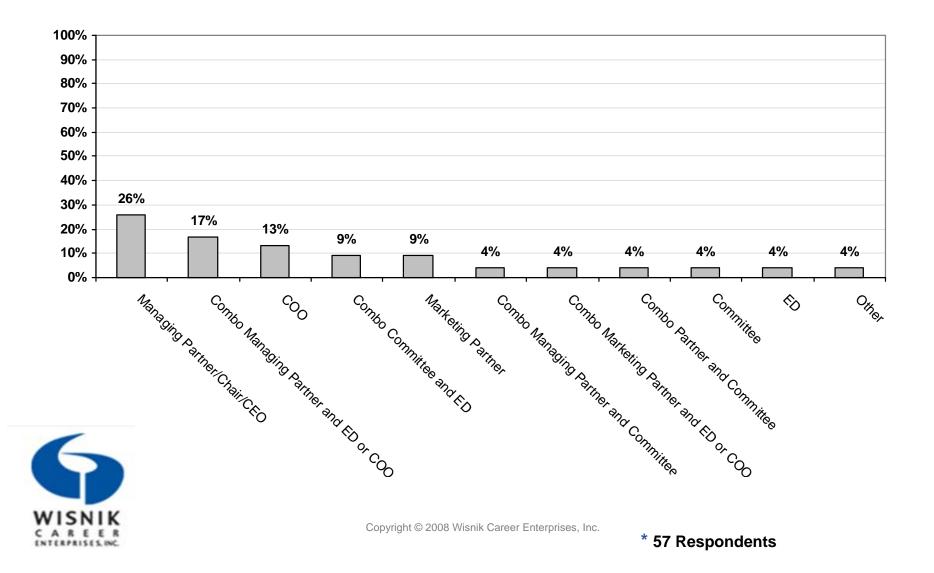

00 Marketing Departments Tenures for the Top Title\*

|         | Current Position |  |
|---------|------------------|--|
| Average | 4.53             |  |
| Median  | 3.38             |  |
| High    | 19.83            |  |
| Low     | .08              |  |

\* 57 Respondents

- \* Top title = Chief (34) /Director (23)
- \* Represents data for current position held



#### 2008 AmLaw 100 Marketing Departments "Chief" Title Breakdown\*



\* 57 Respondents

Copyright © 2008 Wisnik Career Enterprises, Inc.

### 2008 AmLaw 100 Marketing Departments "Chief" Titles Report To\*:





### 2008 AmLaw 100 Marketing Departments "Director" Title Breakdown\*



\* 57 Respondents

Copyright © 2008 Wisnik Career Enterprises, Inc.

### 2008 AmLaw 100 Marketing Departments "Director" Titles Report To\*:





# 2008 Law Firm Marketing Department Survey

☑ Department Size breakdown by Total Attorneys and Partners

- ☑ Tenures of Top Marketing Titles
- ☑ Listing of Various Top Marketing Titles
- ☑ Reporting Lines for Top Marketing Titles



Contact: Eva Wisnik Wisnik Career Enterprises, Inc. e: marketing@wisnik.com www.wisnik.com