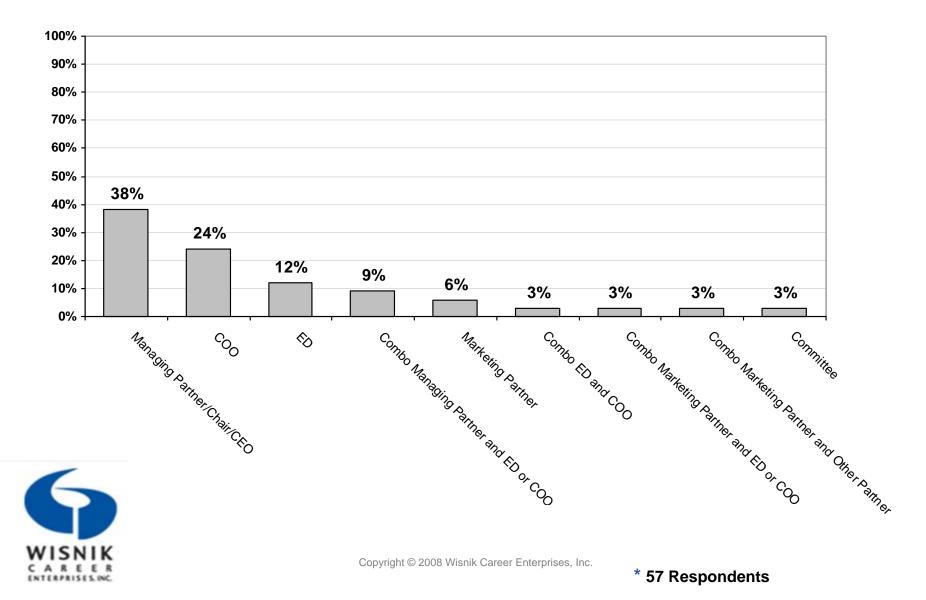

| 39   | 37      | 19      | 14      | 2    | 2     |
| Ratio<br>Marketing : Partner | 1:13 | 1:8     | 1:11    | 1:9     | 1:8  | 1:10  |

Copyright © 2008 Wisnik Career Enterprises, Inc.



### 2008 AmLaw 100 Marketing Departments Tenures for the Top Title\*

|         | Current Position |  |
|---------|------------------|--|
| Average | 4.53             |  |
| Median  | 3.38             |  |
| High    | 19.83            |  |
| Low     | .08              |  |

\* 57 Respondents

- \* Top title = Chief (34) /Director (23)
- \* Represents data for current position held



#### 2008 AmLaw 100 Marketing Departments "Chief" Title Breakdown\*



\* 57 Respondents

Copyright © 2008 Wisnik Career Enterprises, Inc.

### 2008 AmLaw 100 Marketing Departments "Chief" Titles Report To\*:





### 2008 AmLaw 100 Marketing Departments "Director" Title Breakdown\*



\* 57 Respondents

Copyright © 2008 Wisnik Career Enterprises, Inc.

### 2008 AmLaw 100 Marketing Departments "Director" Titles Report To\*:





# 2008 Law Firm Marketing Department Survey

☑ Department Size breakdown by Total Attorneys and Partners

- ☑ Tenures of Top Marketing Titles
- ☑ Listing of Various Top Marketing Titles
- ☑ Reporting Lines for Top Marketing Titles



Contact: Eva Wisnik Wisnik Career Enterprises, Inc. e: marketing@wisnik.com www.wisnik.com